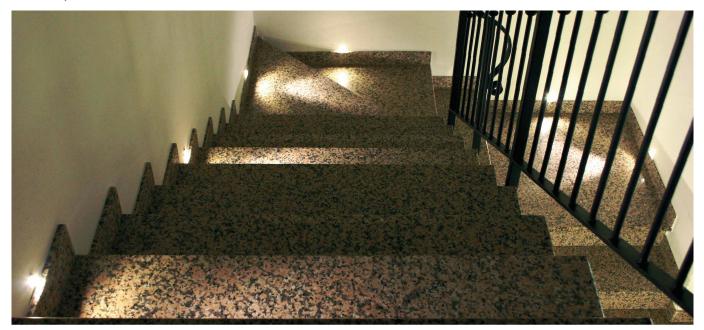

## **HALISSA**

L30Q.

Flush-fitted in polished 304 stainless steel with power LED for accent, decoration, courtesy or step marker lighting. Choice of secondary optics. Can be fitted in the floor, wall or in plasterboard indoors and outdoors. Mounting with formwork.