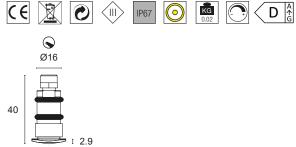

Power LED CRI>80 Power: 1W@350mA Lumen: 135Lm@350mA

350mA constant current power supply

Series connection, 50 cm cable

Constant current power supplies page 232 Installation accessories page 270 Dimming Accessories page 249