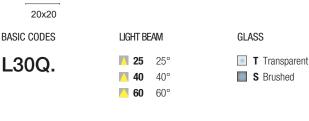

## Code example:

 $HALISSA + Light beam 25^{\circ} + Transparent glass + 3000K = Code: L30Q.25TBC$ 

64 www.nanoledlighting.com

LED COLOUR

BC

CC CC

■ BN 4000K

**BL** Blue VE