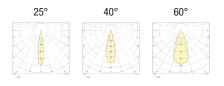

## Code example:

 $HALISSA + Light beam 25^{\circ} + Transparent glass + 3000K = Code: L30Q.25TBC$ 

64 www.nanoledlighting.com

LED COLOUR

BC

CC CC

■ BN 4000K

**BL** Blue VE